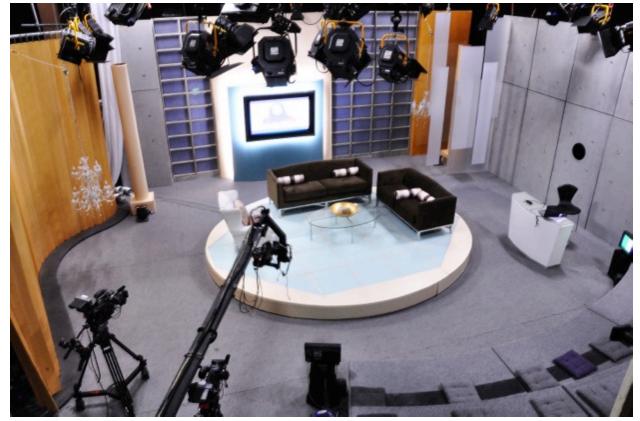

## **Production Studio Facility:**

- Sound Proof Studio with black curtain
- 2000 sq ft area (13.5mx13mx7m height)
- L Shape Seamless Chroma matte
- Light bridge
- Make up Room
- Refreshment Area
- Office Space
- Car Shoot facility

Production equipments & crews available upon request.

\* Studio images are attached below:-

## STUDIO FLOOR MAP & PICTURES:

R G B Art Productions LLC | P.O Box 111974 | Dubai, U.A.E Tel: +971 4 341 4974 | Fax: +971 4 341 4975 | Email: <u>rgbmail@eim.ae</u> | Web: <u>www.rgbdubai.com</u>