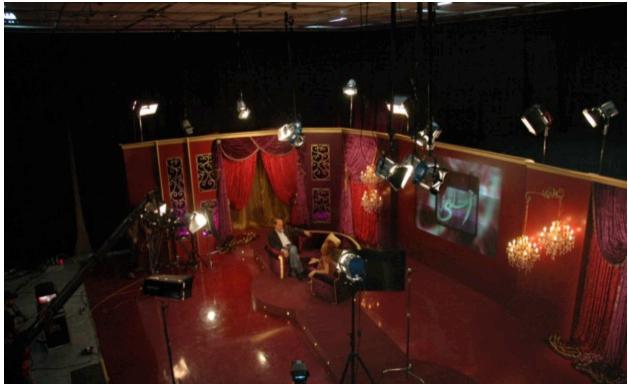

## **Production Studio Facility:**

- Sound Proof Studio with black curtain
- 2000 sq ft area (13.5mx13mx7m height)
- L Shape Seamless Chroma matte
- Light bridge
- Make up Room
- Refreshment Area
- Office Space
- Car Shoot facility

Production equipments & crews available upon request.

\* Studio images are attached below:-

## STUDIO FLOOR MAP & PICTURES:

R G B Art Productions LLC | P.O Box 111974 | Dubai, U.A.E Tel: +971 4 341 4974 | Fax: +971 4 341 4975 | Email: <u>rgbmail@eim.ae</u> | Web: <u>www.rgbdubai.com</u>