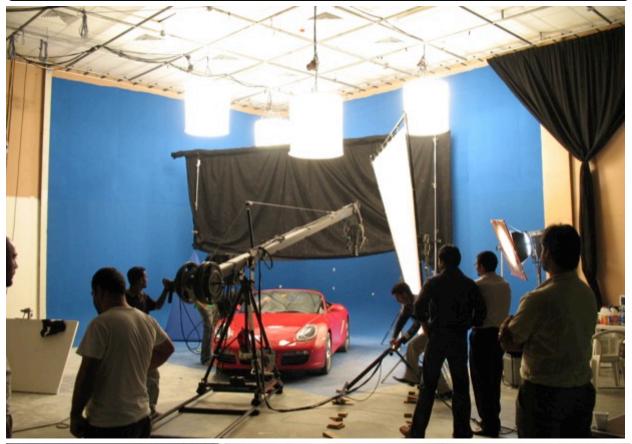

## **Production Studio Facility:**

- Sound Proof Studio with black curtain
- 2000 sq ft area (13.5mx13mx7m height)
- L Shape Seamless Chroma matte
- Light bridge
- Make up Room
- Refreshment Area
- Office Space
- Car Shoot facility

## STUDIO FLOOR MAP & PICTURES:

R G B Art Productions LLC | P.O Box 111974 | Dubai, U.A.E Tel: +971 4 341 4974 | Fax: +971 4 341 4975 | Email: <u>rgbmail@eim.ae</u> | Web: <u>www.rgbdubai.com</u>