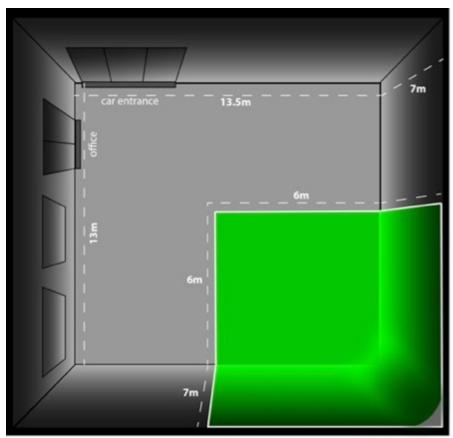

## **Production Studio Facility:**

- Sound Proof Studio with black curtain
- 2000 sq ft area (13.5mx13mx7m height)
- L Shape Seamless Chroma matte
- Light bridge
- Make up Room
- Refreshment Area
- Office Space
- Car Shoot facility

## STUDIO FLOOR MAP & PICTURES:

R G B Art Productions LLC | P.O Box 111974 | Dubai, U.A.E Tel: +971 4 341 4974 | Fax: +971 4 341 4975 | Email: <u>rgbmail@eim.ae</u> | Web: <u>www.rgbdubai.com</u>