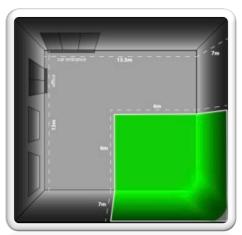

## **Production Studio Facility:**

- Sound Proof Studio with black curtain
- 2000 sq ft area (13.5mx13mx7m height)
- L Shape Seamless Chroma matte
- Light bridge
- Make up Room
- Refreshment Area
- Office Space
- Car Shoot facility

## STUDIO FLOOR MAP & PICTURES:

R G B Art Productions LLC | P.O Box 111974 | Dubai, U.A.E Tel: +971 4 341 4974 | Fax: +971 4 341 4975 | Email: <u>rgbmail@eim.ae</u> | Web: <u>www.rgbdubai.com</u>