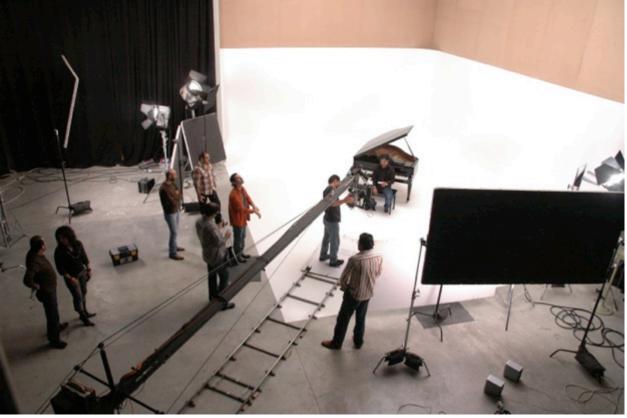

## **Production Studio Facility:**

- Sound Proof Studio with black curtain
- 2000 sq ft area (13.5mx13mx7m height)
- L Shape Seamless Chroma matte
- Light bridge
- Make up Room
- Refreshment Area
- Office Space
- Car Shoot facility

## STUDIO FLOOR MAP & PICTURES:

R G B Art Productions LLC | P.O Box 111974 | Dubai, U.A.E Tel: +971 4 341 4974 | Fax: +971 4 341 4975 | Email: <u>rgbmail@eim.ae</u> | Web: <u>www.rgbdubai.com</u>