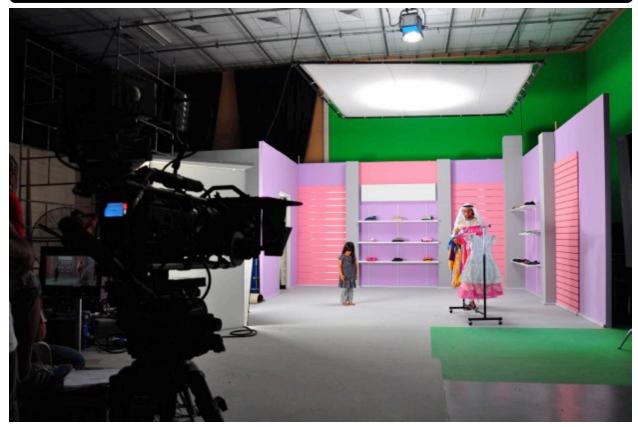

## **Production Studio Facility:**

- Sound Proof Studio with black curtain
- 2000 sq ft area (13.5mx13mx7m height)
- L Shape Seamless Chroma matte
- Light bridge
- Make up Room
- Refreshment Area
- Office Space
- Car Shoot facility

Production equipments & crews available upon request.

\* Studio images are attached below:-

## STUDIO FLOOR MAP & PICTURES:

R G B Art Productions LLC | P.O Box 111974 | Dubai, U.A.E Tel: +971 4 341 4974 | Fax: +971 4 341 4975 | Email: <u>rgbmail@eim.ae</u> | Web: <u>www.rgbdubai.com</u>