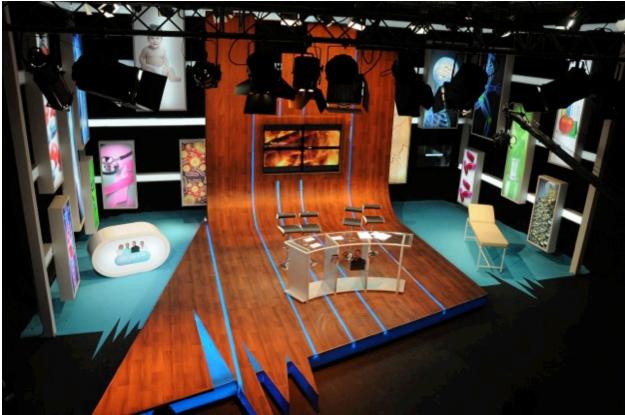

## **Production Studio Facility:**

- Sound Proof Studio with black curtain
- 2000 sq ft area (13.5mx13mx7m height)
- L Shape Seamless Chroma matte
- Light bridge
- Make up Room
- Refreshment Area
- Office Space
- Car Shoot facility

Production equipments & crews available upon request.

\* Studio images are attached below:-

## STUDIO FLOOR MAP & PICTURES:

R G B Art Productions LLC | P.O Box 111974 | Dubai, U.A.E Tel: +971 4 341 4974 | Fax: +971 4 341 4975 | Email: <u>rgbmail@eim.ae</u> | Web: <u>www.rgbdubai.com</u>